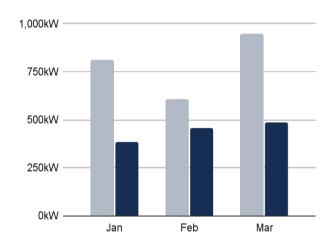

# 2025 Q1 QUARTERLY WRAP UP

Australian Solar Install Statistics and Insights

#### **Northern Territory**

### **OVERVIEW**

#### IN 2025 Q1, WE INSTALLED 3,517kW OF SOLAR AND 209 SYSTEMS

This made up 0.4% of total installed volume nationwide last quarter





**-14.81%** 

Year-over-Year Variation







# Your Residential Finance Partner

**6.54%** interest rate for residential

(7.79% comparison rate\*)

**Learn More** 

\*Comparison Rates based on \$30,000 green loan repaid over 60 months. WARNING: This comparison rate is true only for the example given and may not include all fees and charges. Different terms, fees or other loan amounts might result in a different comparison rate.

### 0-15kW

## 15-40kW

#### 40kW+







1,331kW

38% of total installed volume last quarter

1,270kW

36% of total installed volume last quarter

IN 2025 Q1, WE INSTALLED

916kW

26% of total installed volume last quarter















# Your Commercial Finance Partner

No financials approvals up to \$300,000

**Learn More** 







#### AN IDEAL FINANCE PARTNER