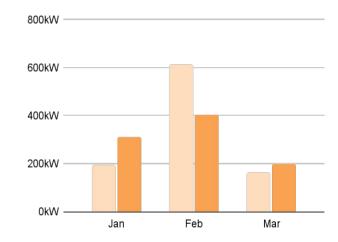

### 0-15kW

## 15-40kW

#### 40kW+

1,331kW

38% of total installed volume last quarter

1,270kW

36% of total installed volume last quarter

IN 2025 Q1, WE INSTALLED

916kW

26% of total installed volume last quarter