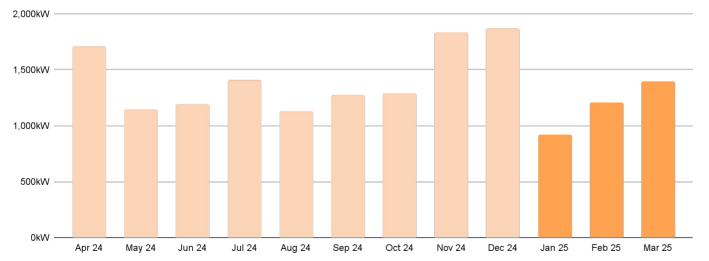

#### IN 2025 Q1, WE INSTALLED 3,517kW OF SOLAR AND 209 SYSTEMS

This made up 0.4% of total installed volume nationwide last quarter

**-14.81%** 

Year-over-Year Variation