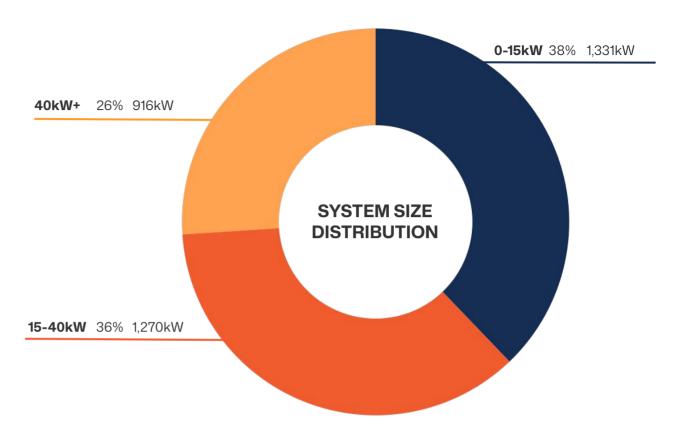

### 0-15kW

## 15-40kW

#### 40kW+

1,331kW

38% of total installed volume last quarter

1,270kW

36% of total installed volume last quarter

IN 2025 Q1, WE INSTALLED

916kW

26% of total installed volume last quarter