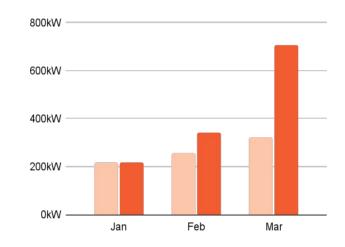

### 0-15kW

## 15-40kW

#### 40kW+

1,331kW

38% of total installed volume last quarter

1,270kW

36% of total installed volume last quarter

IN 2025 Q1, WE INSTALLED

916kW

26% of total installed volume last quarter