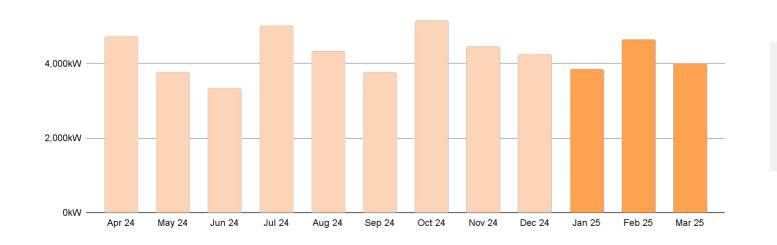

### IN 2025 Q1, WE INSTALLED 12,518kW OF SOLAR AND 1,121 SYSTEMS

This made up 2% of total installed volume nationwide last quarter

6.000kW

2025 Q1 ACT

QUARTERLY REVIEW

### -13.25%

#### Year-over-Year Variation