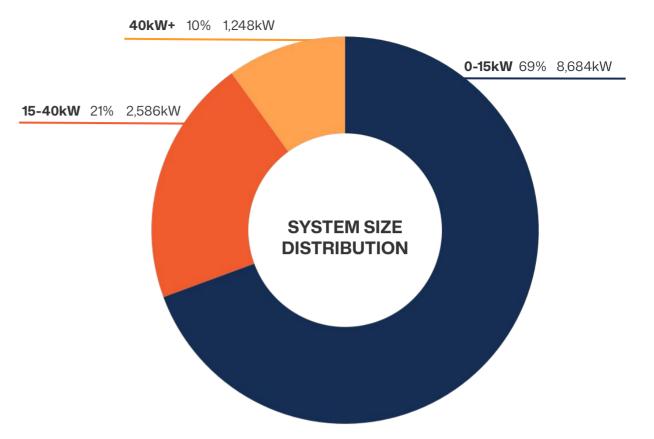

# 0-15kW

## 15-40kW

## 40kW+

#### IN 2025 Q1, WE INSTALLED

8,684kW

69% of total installed volume last quarter

2025 Q1 ACT

QUARTERLY REVIEW

### 2,586kW

21% of total installed volume last quarter

### IN 2025 Q1, WE INSTALLED **1,248kW**

10% of total installed volume last quarter

2025