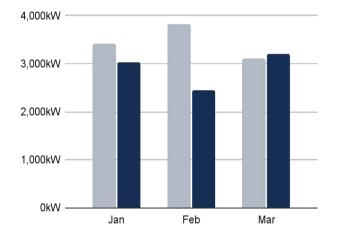

Solar Install Statistics and Insights

. . . . . .

Statistics based on systems 100 kW and less

**Australian Capital Territory** 

# **OVERVIEW**



### IN 2025 Q1, WE INSTALLED 12,518kW OF SOLAR AND 1,121 SYSTEMS

This made up 2% of total installed volume nationwide last quarter

6.000kW

2025 Q1 ACT

QUARTERLY REVIEW



### -13.25%

#### Year-over-Year Variation







# Your Residential Finance Partner

**6.54%** interest rate for residential (7.79% comparison rate\*)

### **Learn More**

\*Comparison Rates based on \$30,000 green loan repaid over 60 months. WARNING: This comparison rate is true only for the example given and may not include all fees and charges. Different terms, fees or other loan amounts might result in a different comparison rate.



# 0-15kW

## 15-40kW

## 40kW+



### 1,250kW 1,000kW 750kW 500kW 250kW 0kW Jan Feb Mar



#### IN 2025 Q1, WE INSTALLED

8,684kW

69% of total installed volume last quarter

2025 Q1 ACT

QUARTERLY REVIEW

### IN 2025 Q1, WE INSTALLED

### 2,586kW

21% of total installed volume last quarter

### IN 2025 Q1, WE INSTALLED **1,248kW**

10% of total installed volume last quarter





2025





# Your Commercial Finance Partner

No financials approvals up to **\$300,000** 

**Learn More** 





### **AN IDEAL FINANCE PARTNER**

Source: Clean Energy Regulator, 'REC Registry' (2001-2025). Figures are only estimations based on REC registry data. Figures are based on STC registration data and actual installation dates may vary by 12 months. Statistics are only based on systems 100kW and less.