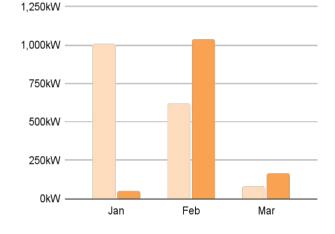

stics based on systems 100 kW and less

**Australian Capital Territory** 

# **OVERVIEW**



### IN 2025 Q1, WE INSTALLED 12,518kW OF SOLAR AND 1,121 SYSTEMS

This made up 2% of total installed volume nationwide last quarter

6.000kW

2025 Q1 ACT

QUARTERLY REVIEW



### -13.25%

#### Year-over-Year Variation







# Your Residential Finance Partner

**6.54%** interest rate for residential (7.79% comparison rate\*)

### **Learn More**

\*Comparison Rates based on \$30,000 green loan repaid over 60 months. WARNING: This comparison rate is true only for the example given and may not include all fees and charges. Different terms, fees or other loan amounts might result in a different comparison rate.



# 0-15kW

## 15-40kW

## 40kW+



### 1,250kW 1,000kW 750kW 500kW 250kW 0kW Jan Feb Mar



#### IN 2025 Q1, WE INSTALLED

8,684kW

69% of total installed volume last quarter

2025 Q1 ACT

QUARTERLY REVIEW

### IN 2025 Q1, WE INSTALLED

### 2,586kW

21% of total installed volume last quarter

### IN 2025 Q1, WE INSTALLED **1,248kW**

10% of total installed volume last quarter





2025





# Your Commercial Finance Partner

No financials approvals up to **\$300,000** 

**Learn More** 





### **AN IDEAL FINANCE PARTNER**

Source: Clean Energy Regulator, 'REC Registry' (2001-2025). Figures are only estimations based on REC registry data. Figures are based on STC registration data and actual installation dates may vary by 12 months. Statistics are only based on systems 100kW and less.